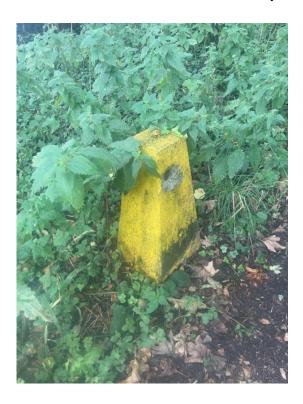

## 5. Low level bollard about halfway along route to one side

6. Claimed route approaching western end