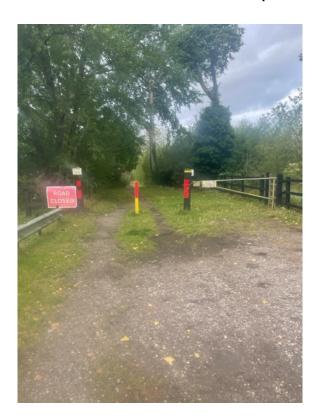

Watch Lane, Moston
Definitive Map Modification Order application
Application no: CO/8/41
Photograph sheet (Photos taken autumn 2022)

1. Eastern end of claimed route (road closed side, gap and barrier)

2. Road Closed sign at eastern end, next to fishing ponds.