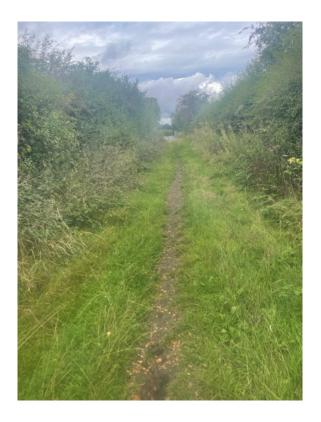

## 5. Low level bollard about halfway along route to one side

6. Claimed route approaching western end