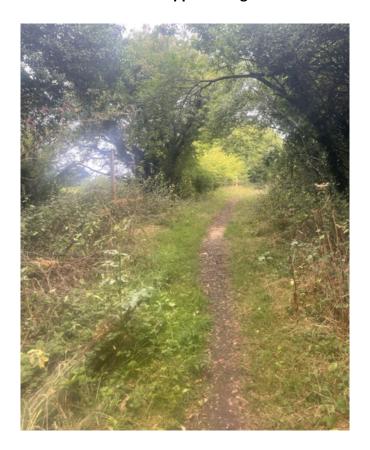

## 3. Route heading west from eastern end

4 From claimed route approx. half way along looking south at junction with claimed route and existing Public Footpath No. 7