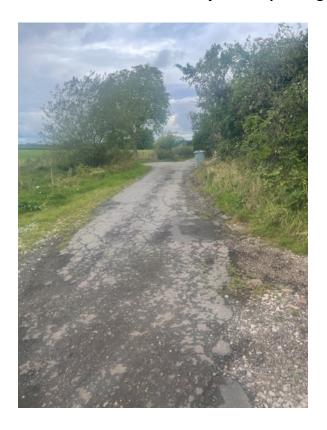

## 8. Western end of route where joins adopted highway outside Watchlane Farm

9. From western end looking east back along claimed route.