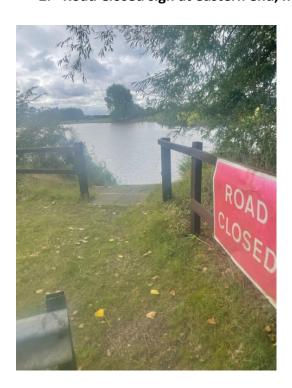

Watch Lane, Moston
Definitive Map Modification Order application
Application no: CO/8/41
Photograph sheet (Photos taken autumn 2022)

1. Eastern end of claimed route (road closed side, gap and barrier)

2. Road Closed sign at eastern end, next to fishing ponds.